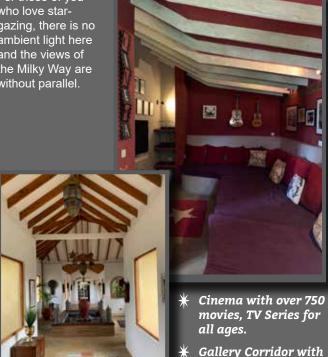

For those of you who love stargazing, there is no ambient light here and the views of the Milky Way are without parallel.

central fountain.