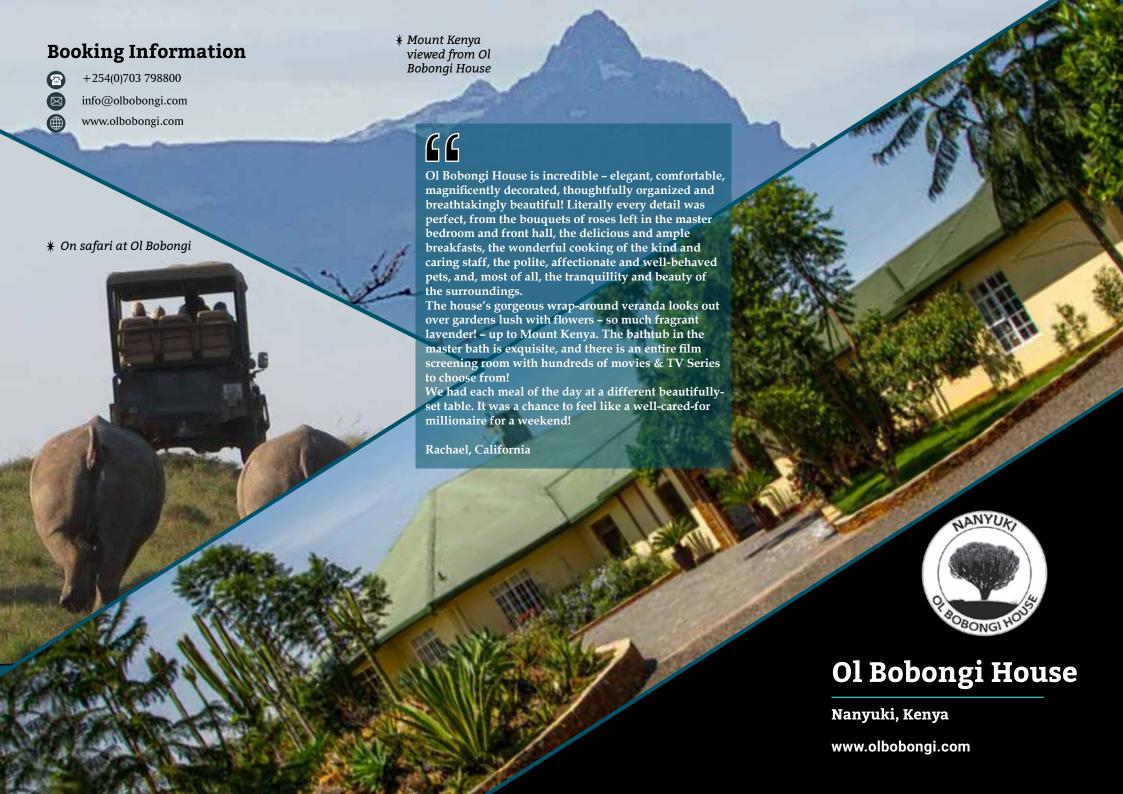

## Mj @m`mleg Fmsqc

Welcome to Our World; close to top safari destinations with stunning views of Mount Kenya from 15 acres of peaceful, private gardens - lions, elephants, rhino (all the wildlife!) within easy striking distance. Ol Bobongi is a stunning colonial house with the best chef and wonderful house staff! Prepare to be pampered..!

All these rooms lead onto huge verandas facing Mount Kenya and looking out over the Bush towards the Aberdare Mountain Range. The verandas are a wonderful place to relax, especially in the evening for your 'Sundowner' - the tradition of sipping on your gin and tonic whilst the huge African sun slips behind the horizon.