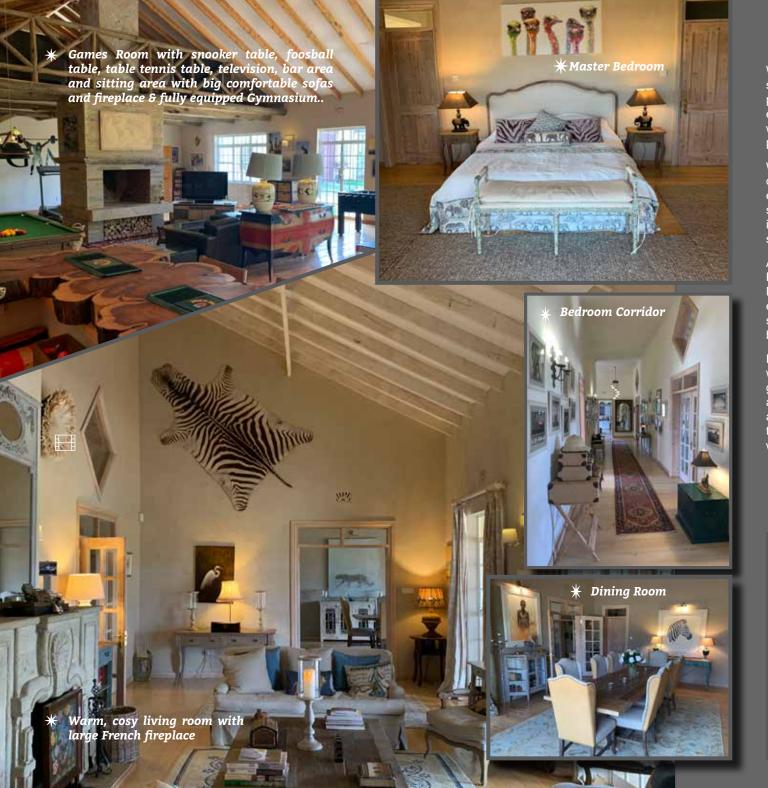

We can accommodate 10 people in our sumptuous interior designed home. Ol Bobongi has 4 bedrooms - 3 of them are en suite (all large; one with a Super-King bed, one with a Kingsized bed and one with two single beds) and the 4th bedroom is a mezzanine room over the Games Room, with 2 queen size beds with a fully equipped bathroom close by.

All these rooms lead onto huge verandas facing Mount Kenya and looking out over the Bush towards the Aberdare Mountain Range. The verandas are a wonderful place to relax, especially in the evening for your 'Sundowner' - the tradition of sipping on your gin and tonic whilst the huge African sun slips behind the horizon.