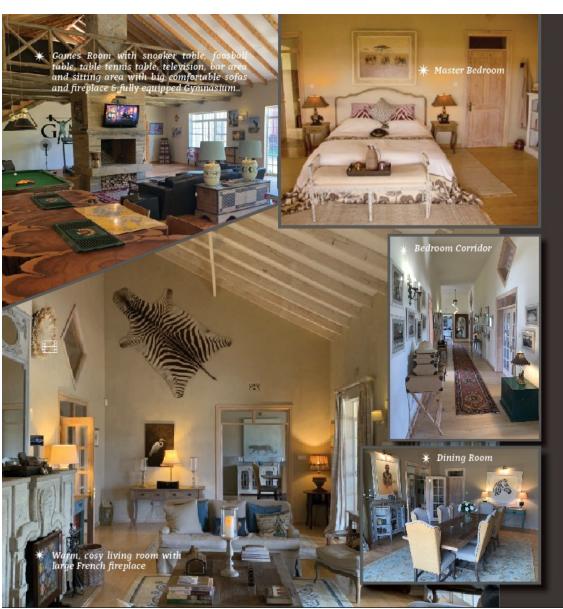

We can accommodate 10 people in our sumptuous interior designed home. OI Bobongi has 4 bedrooms - 3 of them are en suite (all large; one with a Super-King bed, one with a Kingsized bed and one with two single beds) and the 4th bedroom is a mezzanine room over the Games Room, with 2 queen size beds with a fully equipped bathroom close by.

All these rooms lead onto huge verandas facing Mount Kenya and looking out over the Bush towards the Aberdare Mountain Range. The verandas are a wonderful place to relax, especially in the evening for your 'Sundowner' - the tradition of sipping on your gin and tonic whilst the huge African sun slips behind the horizon.