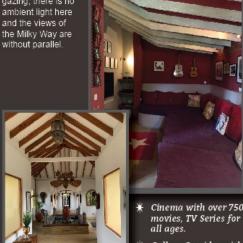

For those of you who love stargazing, there is no ambient light here and the views of the Milky Way are

Cinema with over 750

Gallery Corridor with central fountain.