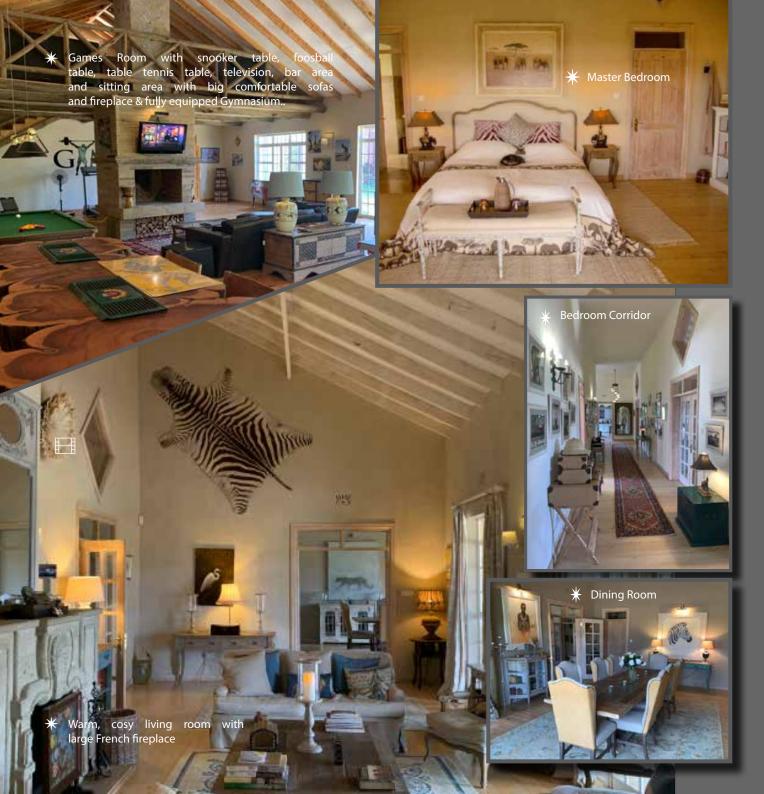

We can accommodate 10 people in our sumptuous interior designed home. Ol Bobongi has 4 bedrooms - 3 of them are en suite (all large; one with a Super-King bed, one with a Kingsized bed and one with two single beds) and the 4th bedroom is a mezzanine room over the Games Room, with 2 queen size beds with a fully equipped bathroom close by.