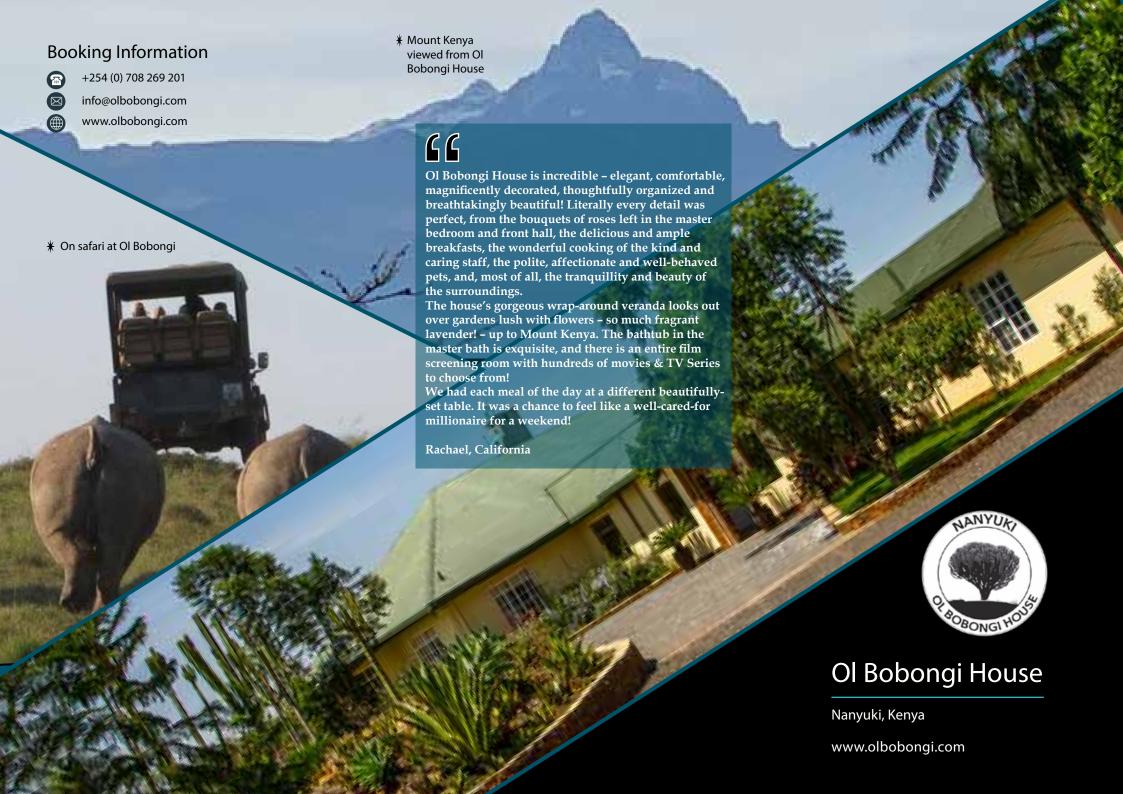

## Ol Bobongi House

Welcome to Our World; close to top safari destinations with stunning views of Mount Kenya from 15 acres of peaceful, private gardens - lions, elephants, rhino (all the wildlife!) within easy striking distance. Ol Bobongi is a stunning colonial house with the best chef and wonderful house staff! Prepare to be pampered..!

All these rooms lead onto huge verandas facing Mount Kenya and looking out over the Bush towards the Aberdare Mountain Range. The verandas are a wonderful place to relax, especially in the evening for your 'Sundowner' - the tradition of sipping on your gin and tonic whilst the huge African sun slips behind the horizon.