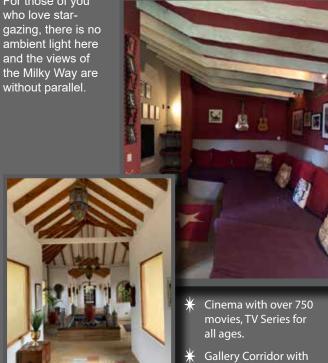

For those of you who love stargazing, there is no ambient light here and the views of the Milky Way are

central fountain.